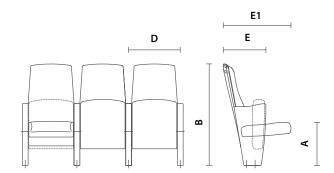

#### 1. DIMENSIONS

Polyphony LB

Polyphony HB

| Dimensions (cm) | Axis<br>width<br>D | Total<br>depth<br>E-E1 | Total<br>height<br>B | Seat<br>height<br>A | Weight<br>(kg) |
|-----------------|--------------------|------------------------|----------------------|---------------------|----------------|
| Polyphony LB    | 54 - 58            | 43 - 69                | 97                   | 45                  | 32             |
| Polyphony HB    | 54 - 58            | 45 - 71                | 106                  | 45                  | 33             |