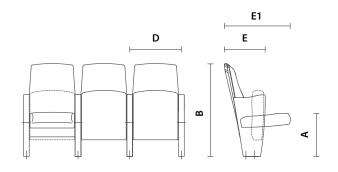

#### 1. DIMENSIONS

Polyphony LB

Polyphony HB

| Dimensions (cm) | Axis<br>width<br>D | Total<br>depth<br>E-E1 | Total<br>height<br>B | Seat<br>height<br>A | Weight<br>(kg) |
|-----------------|--------------------|------------------------|----------------------|---------------------|----------------|
| Polyphony LB    | 54 - 58            | 43 - 69                | 97                   | 45                  | 32             |
| Polyphony HB    | 54 - 58            | 45 - 71                | 106                  | 45                  | 33             |