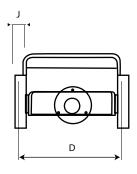

#### 1. DIMENSIONS

Liza

| Dimensions (cm) | Axis<br>width<br>D | Total<br>depth<br>E / E1 | Total<br>height<br>B | Seat<br>height<br>A | Armrest<br>width<br>J | Weight<br>(kg) |
|-----------------|--------------------|--------------------------|----------------------|---------------------|-----------------------|----------------|
| Liza            | 53                 | 44 / 60                  | 92                   | 48                  | 5.5                   | 26             |