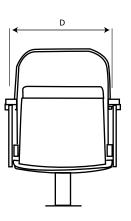

#### 1. DIMENSIONS

Liza

| Dimensions (cm) | Axis<br>width<br>D | Total<br>depth<br>E / E1 | Total<br>height<br>B | Seat<br>height<br>A | Armrest<br>width<br>J | Weight<br>(kg) |
|-----------------|--------------------|--------------------------|----------------------|---------------------|-----------------------|----------------|
| Liza            | 53                 | 44 / 60                  | 92                   | 48                  | 5.5                   | 26             |