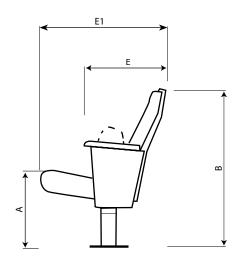

#### 1. DIMENSIONS

Liza

| Dimensions (cm) | Axis<br>width<br>D | Total<br>depth<br>E / E1 | Total<br>height<br>B | Seat<br>height<br>A | Armrest<br>width<br>J | Weight<br>(kg) |
|-----------------|--------------------|--------------------------|----------------------|---------------------|-----------------------|----------------|
| Liza            | 53                 | 44 / 60                  | 92                   | 48                  | 5.5                   | 26             |