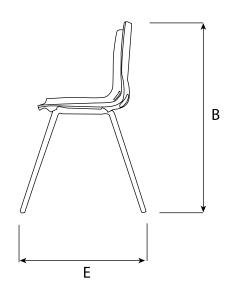

## 1. DIMENSIONS

| Dimensions (cm) | Overall<br>width<br>D | Total<br>depth<br>E | Total<br>height<br>B | Seat<br>height<br>A | Weight<br>(kg) |
|-----------------|-----------------------|---------------------|----------------------|---------------------|----------------|
| Fondo           | 51                    | 47,5                | 83                   | 45,5                | 5,2            |
| Fondo Hocker    | 51,8                  | 48,5                | 110                  | 73,5                | 6              |