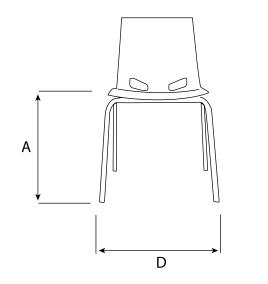

## 1. DIMENSIONS

| Dimensions (cm) | Overall<br>width<br>D | Total<br>depth<br>E | Total<br>height<br>B | Seat<br>height<br>A | Weight<br>(kg) |
|-----------------|-----------------------|---------------------|----------------------|---------------------|----------------|
| Fondo           | 51                    | 47,5                | 83                   | 45,5                | 5,2            |
| Fondo Hocker    | 51,8                  | 48,5                | 110                  | 73,5                | 6              |