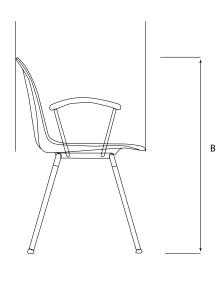

## 1. DIMENSIONS

**Amigo RA** 

| Dimensions<br>(cm) | Overall<br>width<br>D | Total<br>depth<br>E | Total<br>height<br>B | Seat<br>height<br>A | Weight<br>(kg) |
|--------------------|-----------------------|---------------------|----------------------|---------------------|----------------|
| Amigo              | 53                    | 54                  | 82                   | 46                  | 6,2            |
| Amigo RA           | 63                    | 54                  | 82                   | 46                  | 6,8            |