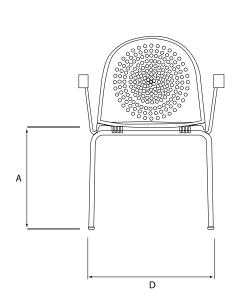

## 1. DIMENSIONS

**Amigo RA** 

| Dimensions<br>(cm) | Overall<br>width<br>D | Total<br>depth<br>E | Total<br>height<br>B | Seat<br>height<br>A | Weight<br>(kg) |
|--------------------|-----------------------|---------------------|----------------------|---------------------|----------------|
| Amigo              | 53                    | 54                  | 82                   | 46                  | 6,2            |
| Amigo RA           | 63                    | 54                  | 82                   | 46                  | 6,8            |