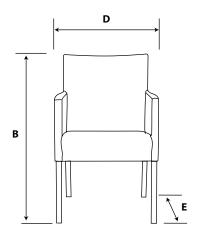

#### 1. DIMENSIONS

**Tutti One-seater** 

**Tutti Three-seater** 

| Dimensions (cm)     | Overall<br>width<br>D | Total<br>depth<br>E | Total<br>height<br>B | Seat<br>height<br>A |
|---------------------|-----------------------|---------------------|----------------------|---------------------|
| Tutti One-seater    | 56                    | 55                  | 81                   | 46                  |
| Tutti Two-seater    | 110                   | 55                  | 81                   | 46                  |
| Tutti Three-seater  | 160                   | 55                  | 81                   | 46                  |
| Tutti HB One-seater | 91                    | 55                  | 81                   | 46                  |