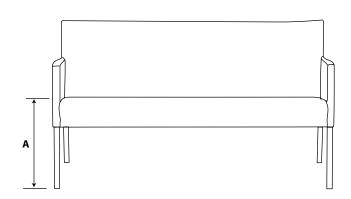

#### 1. DIMENSIONS

**Tutti One-seater** 

**Tutti Three-seater** 

| Dimensions (cm)     | Overall<br>width<br>D | Total<br>depth<br>E | Total<br>height<br>B | Seat<br>height<br>A |
|---------------------|-----------------------|---------------------|----------------------|---------------------|
| Tutti One-seater    | 56                    | 55                  | 81                   | 46                  |
| Tutti Two-seater    | 110                   | 55                  | 81                   | 46                  |
| Tutti Three-seater  | 160                   | 55                  | 81                   | 46                  |
| Tutti HB One-seater | 91                    | 55                  | 81                   | 46                  |