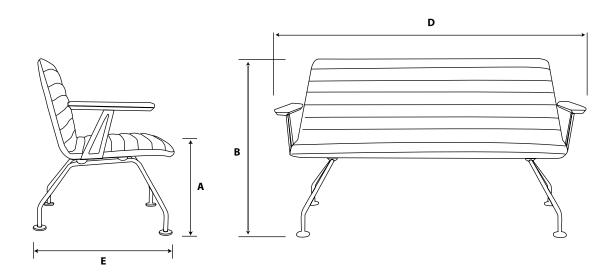

### 1. DIMENSIONS

**Mood A Two-seater** 

| Dimensions (cm)   | Overall<br>width<br>D | Total<br>depth<br>E | Total<br>height<br>B | Seat<br>height<br>A |
|-------------------|-----------------------|---------------------|----------------------|---------------------|
| Mood One-seater   | 70                    | 65                  | 79                   | 42                  |
| Mood A One-seater | 73                    | 65                  | 79                   | 42                  |
| Mood Two-seater   | 126                   | 65                  | 79                   | 42                  |
| Mood A Two-seater | 129                   | 65                  | 79                   | 42                  |