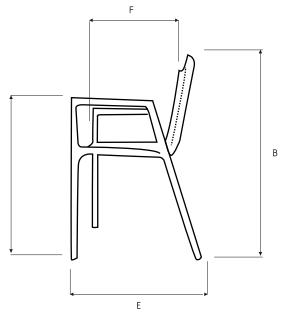

## 1. DIMENSIONS

Macao RA

G

| Dimensions<br>(cm) | Overall<br>width<br>D | Seat<br>width<br>C | Total<br>depth<br>E | Seat<br>depth<br>F* | Total<br>height<br>B | Seat<br>height<br>A | Armrest<br>height<br>G | Weight<br>(kg) |
|--------------------|-----------------------|--------------------|---------------------|---------------------|----------------------|---------------------|------------------------|----------------|
| Масао              | 49                    | 44                 | 53,5                | 45                  | 81                   | 47,3                | -                      | 6              |
| Macao RA           | 53,4                  | 40                 | 53,5                | 45                  | 82,4                 | 47,3                | 67                     | 6,7            |

\* According to DIN norms, up to the lumbar support