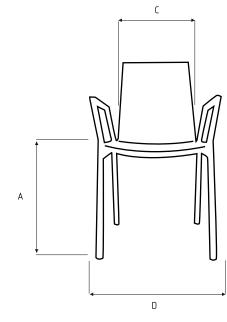

## 1. DIMENSIONS

Macao RA

G

| Dimensions<br>(cm) | Overall<br>width<br>D | Seat<br>width<br>C | Total<br>depth<br>E | Seat<br>depth<br>F* | Total<br>height<br>B | Seat<br>height<br>A | Armrest<br>height<br>G | Weight<br>(kg) |
|--------------------|-----------------------|--------------------|---------------------|---------------------|----------------------|---------------------|------------------------|----------------|
| Масао              | 49                    | 44                 | 53,5                | 45                  | 81                   | 47,3                | -                      | 6              |
| Macao RA           | 53,4                  | 40                 | 53,5                | 45                  | 82,4                 | 47,3                | 67                     | 6,7            |

\* According to DIN norms, up to the lumbar support