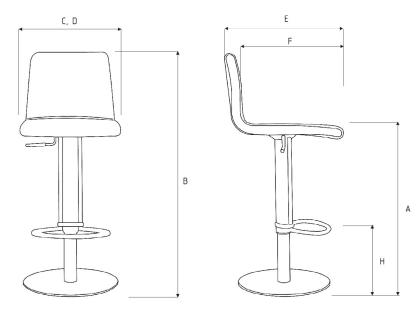

# 1. DIMENSIONS

| Olei |
|------|
|------|

| Dimensions<br>(cm) | Seat<br>width<br>C | Overall<br>width<br>D | Total<br>height<br>B | Seat<br>height<br>A | Footrest<br>height<br>H | Seat<br>depth<br>F# | Total<br>depth<br>E | Weight<br>(kg) |
|--------------------|--------------------|-----------------------|----------------------|---------------------|-------------------------|---------------------|---------------------|----------------|
| Glen               | 40                 | 40                    | 85 - 104             | 56 - 75             | 16 - 35                 | 37                  | 45                  | 13             |

 $<sup>\</sup>ensuremath{\text{\#}}$  According to DIN norms, up to the lumbar support