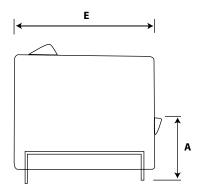

#### 1. DIMENSIONS

Estudo Three-seater

| Dimensions (cm)     | Overall<br>width<br>D | Total<br>depth<br>E | Total<br>height<br>B | Seat<br>height<br>A |
|---------------------|-----------------------|---------------------|----------------------|---------------------|
| Estudo One-seater   | 76                    | 75                  | 70                   | 44                  |
| Estudo Two-seater   | 130                   | 75                  | 70                   | 44                  |
| Estudo Three-seater | 190                   | 75                  | 70                   | 44                  |