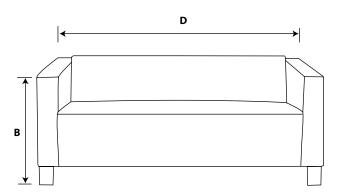

#### 1. DIMENSIONS

Estudo Three-seater

| Dimensions (cm)     | Overall<br>width<br>D | Total<br>depth<br>E | Total<br>height<br>B | Seat<br>height<br>A |
|---------------------|-----------------------|---------------------|----------------------|---------------------|
| Estudo One-seater   | 76                    | 75                  | 70                   | 44                  |
| Estudo Two-seater   | 130                   | 75                  | 70                   | 44                  |
| Estudo Three-seater | 190                   | 75                  | 70                   | 44                  |