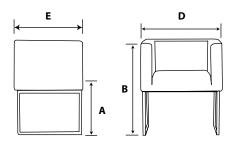

#### 1. DIMENSIONS

Comodo 42

| Dimensions (cm)      | Overall<br>width<br>D | Total<br>depth<br>E | Total<br>height<br>B | Seat<br>height<br>A |
|----------------------|-----------------------|---------------------|----------------------|---------------------|
| Comodo 42            | 63,5                  | 52,5                | 72,5                 | 47                  |
| Comodo 42 Two-seater | 135                   | 52,5                | 72,5                 | 47                  |