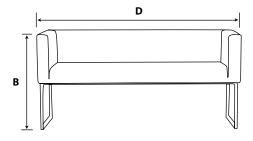

#### 1. DIMENSIONS

Comodo 42

| Dimensions (cm)      | Overall<br>width<br>D | Total<br>depth<br>E | Total<br>height<br>B | Seat<br>height<br>A |
|----------------------|-----------------------|---------------------|----------------------|---------------------|
| Comodo 42            | 63,5                  | 52,5                | 72,5                 | 47                  |
| Comodo 42 Two-seater | 135                   | 52,5                | 72,5                 | 47                  |