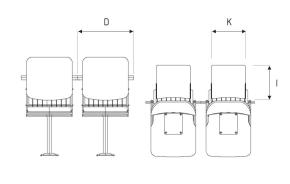

## 1. DIMENSIONS

Front Panel

| Dimensions<br>(cm) | Total<br>width<br>D | Row<br>width<br>D* | Total<br>depth<br>E | Total<br>height<br>B | Seat<br>height<br>A | Between<br>rows width<br>C | Between the base width C* | Tablet<br>height<br>G | Row base<br>width<br>H | Tablet<br>width<br>K | Tablet<br>depth<br>I | Weight<br>(kg) |
|--------------------|---------------------|--------------------|---------------------|----------------------|---------------------|----------------------------|---------------------------|-----------------------|------------------------|----------------------|----------------------|----------------|
| College            | 55                  | 55 x n             | 45 - 92             | 80                   | 45                  | 45                         | 90                        | 75                    | 20                     | 34                   | 30                   | 15             |