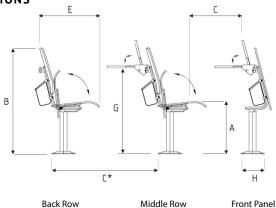

## 1. DIMENSIONS

Front Panel

| Dimensions<br>(cm) | Total<br>width<br>D | Row<br>width<br>D* | Total<br>depth<br>E | Total<br>height<br>B | Seat<br>height<br>A | Between<br>rows width<br>C | Between the base width C* | Tablet<br>height<br>G | Row base<br>width<br>H | Tablet<br>width<br>K | Tablet<br>depth<br>I | Weight<br>(kg) |
|--------------------|---------------------|--------------------|---------------------|----------------------|---------------------|----------------------------|---------------------------|-----------------------|------------------------|----------------------|----------------------|----------------|
| College            | 55                  | 55 x n             | 45 - 92             | 80                   | 45                  | 45                         | 90                        | 75                    | 20                     | 34                   | 30                   | 15             |

#### 2.5. Units / Main Parts

The seat consists of 3 units, namely the front panel, the middle row and the back row. It can be applied to

flat or stepped halls. In the halls with steps, installation can be applied with a maximum step height of 30 cm, technical approval should be requested for the halls with higher steps.