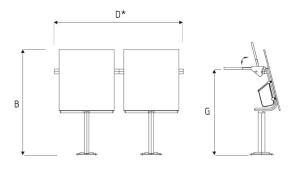

## 1. DIMENSIONS

Front Panel

| Dimensions<br>(cm) | Total<br>width<br>D | Row<br>width<br>D* | Total<br>depth<br>E | Total<br>height<br>B | Seat<br>height<br>A | Between<br>rows width<br>C | Between the base width C* | Tablet<br>height<br>G | Row base<br>width<br>H | Tablet<br>width<br>K | Tablet<br>depth<br>I | Weight<br>(kg) |
|--------------------|---------------------|--------------------|---------------------|----------------------|---------------------|----------------------------|---------------------------|-----------------------|------------------------|----------------------|----------------------|----------------|
| College            | 55                  | 55 x n             | 45 - 92             | 80                   | 45                  | 45                         | 90                        | 75                    | 20                     | 34                   | 30                   | 15             |