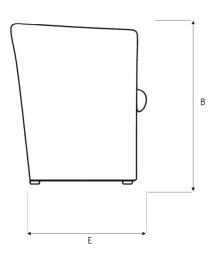

### 1. DIMENSIONS

Club Two-seater

| Dimensions (cm)   | Overall<br>width<br>D | Total<br>depth<br>E | Total<br>height<br>B | Seat<br>height<br>A | Weight<br>(kg) |
|-------------------|-----------------------|---------------------|----------------------|---------------------|----------------|
| Club One-seater   | 59                    | 50,5                | 77                   | 45,5                | 19             |
| Club Two-seater   | 129                   | 50,5                | 77                   | 45,5                | 34             |
| Club Three-seater | 168                   | 50,5                | 77                   | 42                  | 43             |