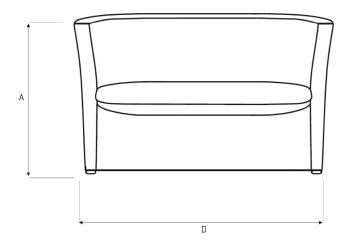

### 1. DIMENSIONS

Club Two-seater

| Dimensions (cm)   | Overall<br>width<br>D | Total<br>depth<br>E | Total<br>height<br>B | Seat<br>height<br>A | Weight<br>(kg) |
|-------------------|-----------------------|---------------------|----------------------|---------------------|----------------|
| Club One-seater   | 59                    | 50,5                | 77                   | 45,5                | 19             |
| Club Two-seater   | 129                   | 50,5                | 77                   | 45,5                | 34             |
| Club Three-seater | 168                   | 50,5                | 77                   | 42                  | 43             |